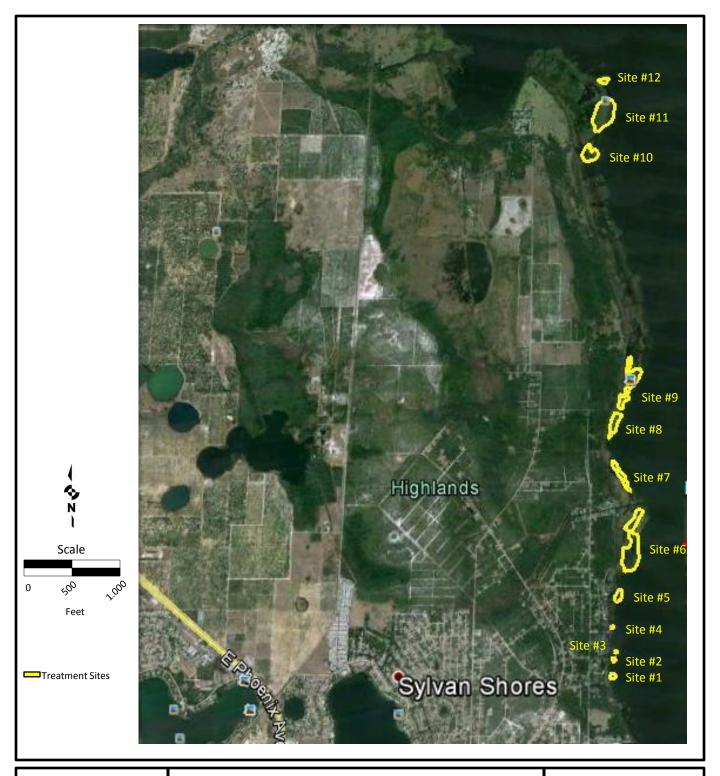

## Lake Istokpoga Aquatic Enhancement

Herbicide Treatment – 693 Acres of Tussock and Aquatic Plants. Highlands County, FL

Date: 8/11/13 Project: LI Herbicide Treatment Imagery: 2011 Google Earth Created By: Steven Gornak