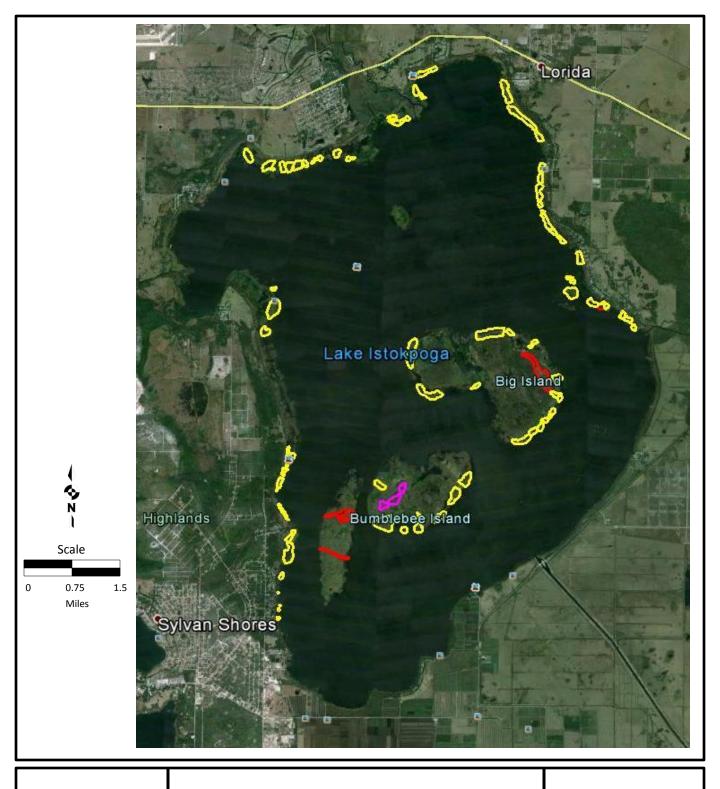

## Lake Istokpoga Aquatic Enhancement

Herbicide Treatment – 693 Acres of Tussock and Aquatic Plants. Highlands County, FL

Date: 8/11/13 Project: LI Herbicide Treatment Imagery: 2011 Google Earth Created By: Steven Gornak