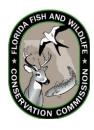

## Lake Istokpoga Aquatic Enhancement

Herbicide Treatment– 307 Acres of Tussock and Aquatic Plants on Big Island and Bumble Bee Island Marshes. Highlands County, FL

Date: 8/11/13 Project: LI Herbicide Research Imagery: 2011 Google Earth Created By: Steven Gornak