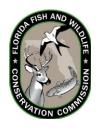

## Lake Istokpoga Aquatic Enhancement

Herbicide Treatment– 307 Acres of Tussock and Aquatic Plants on Big Island and Bumble Bee Island Marshes. Highlands County, FL

Date: 8/11/13 Project: LI Herbicide Research Imagery: 2011 Google Earth Created By: Steven Gornak